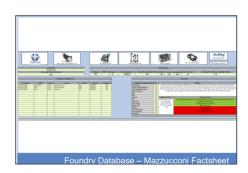

#### **DATABASE PAGES/ VIEWS:**

- 1. Facility List: 1,000+ facilities incl. the mentioned criteria by plant above
- 2. Group Summary: 450+ group figures are summarized and calculated automatically based on the facility inputs for the 1,000+ facilities. Information available are :
  - 2.1. Group Key figures [revenue, employees and capacity]
  - 2.2. Group number of foundries by region [NA, SA, EU, Asia, China]
  - 2.3. Group casting processes [SC, GDC, LPDC, CPC, HPDC, HOLLOW SECTION]
  - 2.4. Group clamping force range & number of cells [HPDC]
  - 2.5. Group Pre & post cast processes [In-house engineering, tool shop [build or repair], assembly, heat treatment, CNC]
  - 2.6. Group cast applications and products in production [22 predefined product groups]
- 3. Factsheet: An overview of each inserted group showing all information available