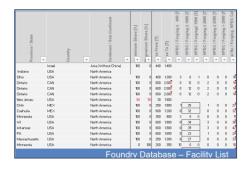

#### **DATABASE PAGES/ VIEWS:**

- 1. Facility List: 1,000+ facilities incl. the mentioned criteria by plant above
- 2. Group Summary: 450+ group figures are summarized and calculated automatically based on the facility inputs for the 1,000+ facilities. Information available are :
  - 2.1. Group Key figures [revenue, employees and capacity]
  - 2.2. Group number of foundries by region [NA, SA, EU, Asia, China]
  - 2.3. Group casting processes [SC, GDC, LPDC, CPC, HPDC, HOLLOW SECTION]
  - 2.4. Group clamping force range & number of cells [HPDC]
  - 2.5. Group Pre & post cast processes [In-house engineering, tool shop [build or repair], assembly, heat treatment, CNC]
  - 2.6. Group cast applications and products in production [22 predefined product groups]
- 3. Factsheet: An overview of each inserted group showing all information available