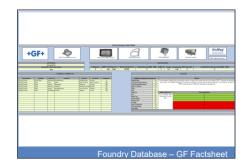

#### **DATABASE PAGES/ VIEWS:**

- 1. Facility List: 1,000+ facilities incl. the mentioned criteria by plant above
- 2. Group Summary: 450+ group figures are summarized and calculated automatically based on the facility inputs for the 1,000+ facilities. Information available are :
  - 2.1. Group Key figures [revenue, employees and capacity]
  - 2.2. Group number of foundries by region [NA, SA, EU, Asia, China]
  - 2.3. Group casting processes [SC, GDC, LPDC, CPC, HPDC, HOLLOW SECTION]
  - 2.4. Group clamping force range & number of cells [HPDC]
  - 2.5. Group Pre & post cast processes [In-house engineering, tool shop [build or repair], assembly, heat treatment, CNC]
  - 2.6. Group cast applications and products in production [22 predefined product groups]
- 3. Factsheet: An overview of each inserted group showing all information available