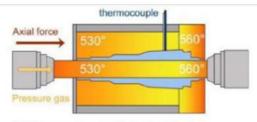

### **sapa:** •HOT GAS FORMING - THE PROCESS

•47

1.) The preheated tubular blank is placed in the preheated tool. Both ends are then sealed.

2.) The tubular blank is pressurized and material is fed.

Forming the tube is realized by inner pressure and simultaneous feeding of material.

The tube is calibrated under high inner pressure.