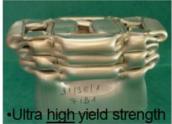

## sapa: MECHANICAL PROPERTIES

Basically, 4 different grades are defined, each
 grade often labelled according to lower yield
 strength limit

| •Class                               | •R <sub>p0.2</sub> (MPa)  | •R <sub>m</sub> (MPa) | •A <sub>5</sub> (%) |
|--------------------------------------|---------------------------|-----------------------|---------------------|
| •Low yield strength •(C20)           | •(180 -220)<br>•200 – 240 | •(≥205)<br>•≥220      | •(≥10)<br>•≥11      |
| •Mid yield strength •(C24)           | •240 - 280                | •≥260                 | •≥10                |
| •High yield strength •(C28)          | •280 - 330                | •≥305                 | •≥10                |
| •Ultra high yield strength<br>•(C32) | •320 - 360                | •≥340                 | •≥10                |