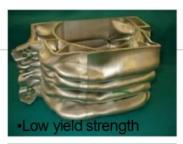

## sapa: MECHANICAL PROPERTIES

Basically, 4 different grades are defined, each
 grade often labelled according to lower yield
 strength limit

| •Class                               | •R <sub>p0.2</sub> (MPa)  | •R <sub>m</sub> (MPa) | •A <sub>5</sub> (%) |
|--------------------------------------|---------------------------|-----------------------|---------------------|
| •Low yield strength •(C20)           | •(180 -220)<br>•200 – 240 | •(≥205)<br>•≥220      | •(≥10)<br>•≥11      |
| •Mid yield strength •(C24)           | •240 - 280                | •≥260                 | •≥10                |
| •High yield strength •(C28)          | •280 - 330                | •≥305                 | •≥10                |
| •Ultra high yield strength<br>•(C32) | •320 - 360                | •≥340                 | •≥10                |