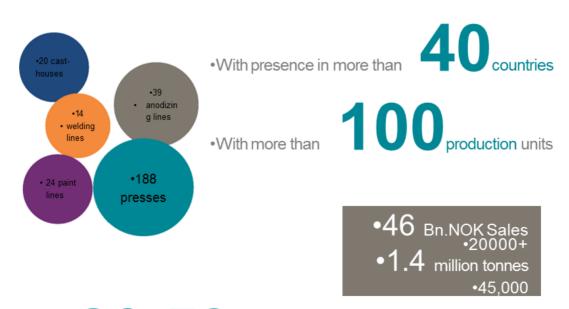

#### •MEETING CUSTOMER NEEDS - GLOBALLY AND LOCALLY

•23,50 O<sub>employees</sub>

sapa:

9