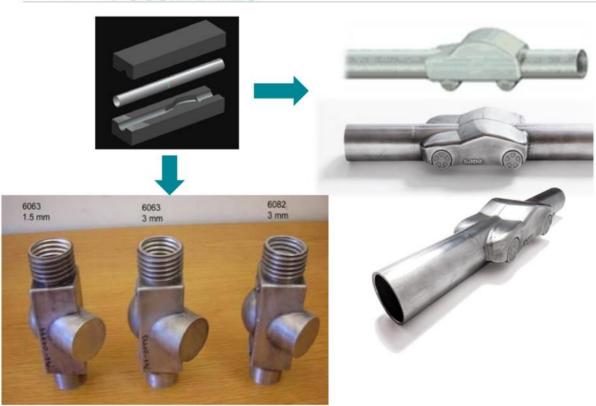

# **sapa:** LONGITUDINALS, CRASH BOXES AND BUMPERS

11

Bumper beam

### **Sapa:** POWERTRAIN & DRIVELINE COMPONENTS 12

Start heater

# **sapa:** INTERIOR COMPONENTS

13

•Seat frame extrusions

**Sapa:** STRUCTURAL PARTS

14

·Hydro-formed cantrail

B-pillar support