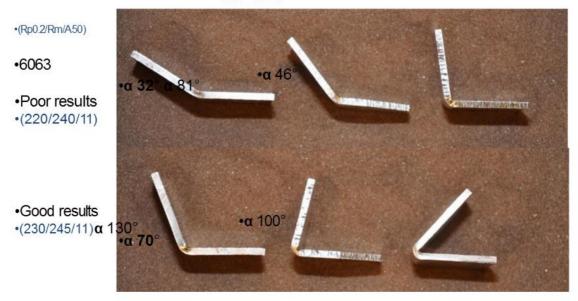

# SAME ALLOY DIFFERENT CRASH PERFORMANCE

24

- ·Same chemical composition Same chemical composition
- ·Sapa crash alloy Standard alloy

# Sapa: SAME STRENGTH AND SAME ELONGGATION DIFFERENT CRASH PERFORMANCE

25

·Sample A Sample B

•Rp0.2 / Rm / A5 / crush grade •~ 290 / 306 / 13-14 / 9 (Sample A), 3 (Sample B)

# •SAME STRENGTH AND SAME ELONGGATION Sapa: DIFFERENT CRASH PERFORMANCE

2

•Sample A Sample B

•Rp0.2 / Rm / A5 / crush grade •~ 290 / 306 / 13-14 / 9 (Sample A), 3 (Sample B)

•INITIATION OF CRACKS AT
•GRAIN
BOUNDARIES

## sapa: MECHANICAL PROPERTIES

Basically, 4 different grades are defined, each
 grade often labelled according to lower yield
 strength limit

| •Class                               | •R <sub>p0.2</sub> (MPa)  | •R <sub>m</sub> (MPa) | •A <sub>5</sub> (%) |
|--------------------------------------|---------------------------|-----------------------|---------------------|
| •Low yield strength •(C20)           | •(180 -220)<br>•200 – 240 | •(≥205)<br>•≥220      | •(≥10)<br>•≥11      |
| •Mid yield strength •(C24)           | •240 - 280                | •≥260                 | •≥10                |
| •High yield strength •(C28)          | •280 - 330                | •≥305                 | •≥10                |
| •Ultra high yield strength<br>•(C32) | •320 - 360                | •≥340                 | •≥10                |