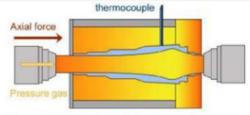

### **sapa:** •HOT GAS FORMING - THE PROCESS

•47

1.) The preheated tubular blank is placed in the preheated tool. Both ends are then sealed.

2.) The tubular blank is pressurized and material is fed.

Forming the tube is realized by inner pressure and simultaneous feeding of material.

The tube is calibrated under high inner pressure.