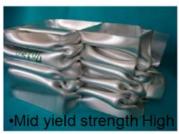

## sapa: MECHANICAL PROPERTIES

Basically, 4 different grades are defined, each
 grade often labelled according to lower yield
 strength limit

| •Class                               | •R <sub>p0.2</sub> (MPa)  | •R <sub>m</sub> (MPa) | •A <sub>5</sub> (%) |
|--------------------------------------|---------------------------|-----------------------|---------------------|
| •Low yield strength •(C20)           | •(180 -220)<br>•200 – 240 | •(≥205)<br>•≥220      | •(≥10)<br>•≥11      |
| •Mid yield strength •(C24)           | •240 - 280                | •≥260                 | •≥10                |
| •High yield strength •(C28)          | •280 - 330                | •≥305                 | •≥10                |
| •Ultra high yield strength<br>•(C32) | •320 - 360                | •≥340                 | •≥10                |