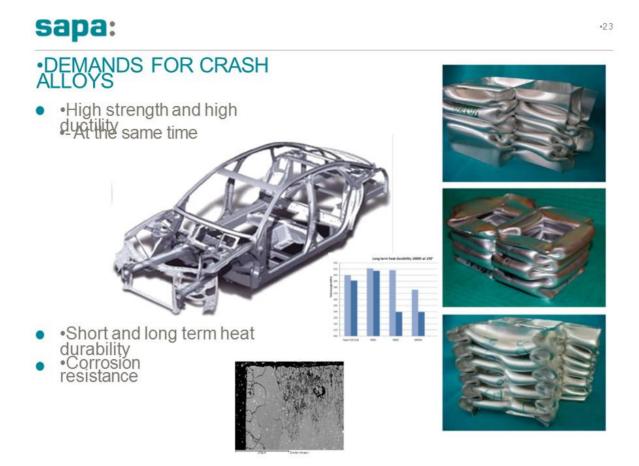

# SAME ALLOY DIFFERENT CRASH PERFORMANCE

24

- ·Same chemical composition Same chemical composition
- ·Sapa crash alloy Standard alloy

# Sapa: SAME STRENGTH AND SAME ELONGGATION DIFFERENT CRASH PERFORMANCE

25

·Sample A Sample B

•Rp0.2 / Rm / A5 / crush grade •~ 290 / 306 / 13-14 / 9 (Sample A), 3 (Sample B)

# •SAME STRENGTH AND SAME ELONGGATION Sapa: DIFFERENT CRASH PERFORMANCE

2

•Sample A Sample B

•Rp0.2 / Rm / A5 / crush grade •~ 290 / 306 / 13-14 / 9 (Sample A), 3 (Sample B)

•INITIATION OF CRACKS AT
•GRAIN
BOUNDARIES