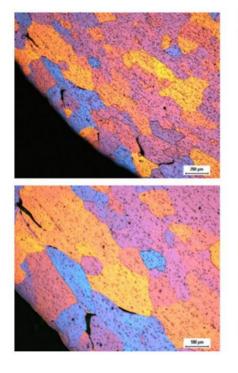

# •SAME STRENGTH AND SAME ELONGGATION Sapa: DIFFERENT CRASH PERFORMANCE

2

•Sample A Sample B

•Rp0.2 / Rm / A5 / crush grade •~ 290 / 306 / 13-14 / 9 (Sample A), 3 (Sample B)

•INITIATION OF CRACKS AT
•GRAIN
BOUNDARIES