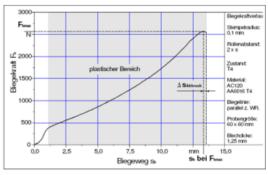

#### Quasistatic compression testing

- •Profiles compressed slowly in axial direction in a hydraulic press to  $^{1}/_{3}$  of original length (normally 300mm or 200mm original length)
- •Load-displacement diagram shows the absorbed energy
- •Visuell inspection and subjective evaluation of crash performance Small

starter cracks are allowed

250 200 150 40 40 450 100 150 -50 100 150 -50 100 150