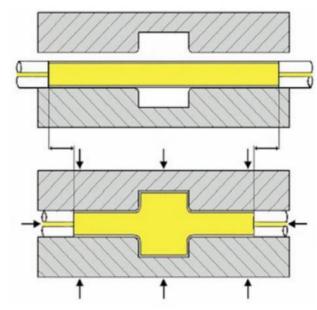

### **Sapa:** HYDROFORMING PROCESS

46

- Pre-forming by bending (if necessary)
- · Pre-forming in tool closure
- · Final forming by high water pressure