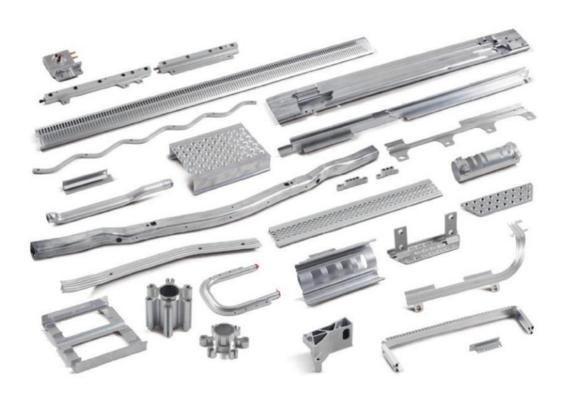

Sapa Technology Asia CHN 201807 Shanghai Tel.: +86 21 33517228

http://www.sapagroup.com/en/sapa-profiles-china/

TITLE
High performance Aluminium Alloys For Automotive Light-Weighting

sapa:

1

- •ALUMINIUM SOLUTIONS AND HIGH
- •PERFORMANCE ALLOYS FOR
- •AUTOMOTIVE LIGHT-WEIGHTING

# **sapa:** LONGITUDINALS, CRASH BOXES AND BUMPERS

11

Bumper beam

### **Sapa:** POWERTRAIN & DRIVELINE COMPONENTS 12

Start heater

# **sapa:** INTERIOR COMPONENTS

13

•Seat frame extrusions

**Sapa:** STRUCTURAL PARTS

14

·Hydro-formed cantrail

B-pillar support

### **Sapa:** TRIM PARTS AND ACCESSORIES

·Boot finishers photo removed

Product photo removed

Product photo removed

·Roof rails

sapa: