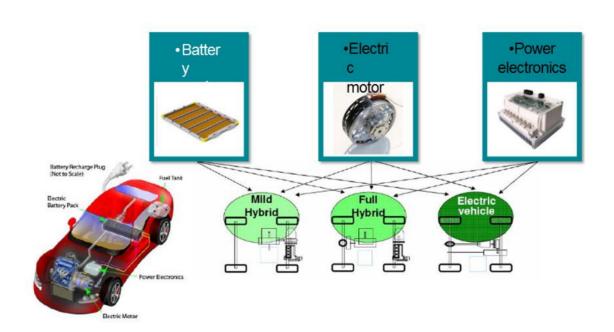

system, engine cooling and fluid lines



Precision drawn tubes (PDT)

For heaters, radiators,
 condensers, evaporators,
 coolant lines oil coolant lines



•Aluminium cables



•Forging stock (FOBS™®

\*For extruded cold-drawn coiled rod for automotive components, such as screws and nuts



•Welded tubes

\*For structural components, radiators, heaters, charge air



Fuel cooler



Carlo Barrers

•Welded tubes with

•For oil coolers



•Multi-port extrusions (MPE)

\*For condensers, evaporators, oil coolers, charge air coolers, radiators and heaters—and can be supplied with HYBRAZ\*\*\*\*© coating



Door sill

finishers

•HYCOT™/® coated tubes

•For fuel lines, airconditioning lines, power steering lines, coolant lines, oil cooling lines





sapa:

### •NEW APPLICATIONS FOR E-MOBILITY



sapa:

### **•BATTERY PACKS**



sapa:

# •SC-13 BATTERY CABLE SHOWS POTENTIAL FOR •WEIGHTAND COST SAVING

- •SC-13 is an extruded solid aluminium rod
- As a standard the cable is HYCOT®
  coated with either PA, PE or XPE coatings

Delivering shapes of round, flat or oval, we deliver diameters up to Ø18 mm

Weighs 1/3 of the copper equivalent

Processability: Aluminium alloys allow specifically designed mechanical properties

Aluminium cabling increases the potential weight and cost savings





.21



sapa:

22

### **•OUTLINE OF THE PRESENTATION**

- •A SHORT INTRODUCTION OF SAPA GROUP
- SAPA'S ALUMINIUM EXTRUSIONS IN AUTOMOTIVE
- HIGH PERFORMANCE CRASH ALLOYS
- •EXTRUSION DESIGN IS EQUALLY IMPORTANT
- •DEVELOPMENT IN FABRICATION TECHNOLOGIES OPEN NEW
- •DESIGN POSSIBILITIES
- CONCLUDI