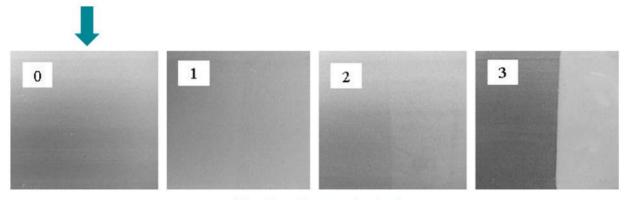

### •EXCELLENT ALKALINE CORROSION RESISTANCE

•The new coating pass pH13.5 test!

•(Gradings in corrosion test)