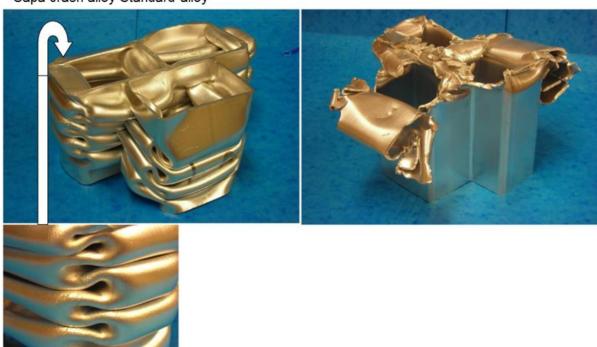

# SAME ALLOY DIFFERENT CRASH PERFORMANCE

24

- ·Same chemical composition Same chemical composition
- ·Sapa crash alloy Standard alloy

# Sapa: SAME STRENGTH AND SAME ELONGGATION DIFFERENT CRASH PERFORMANCE

25

·Sample A Sample B

•Rp0.2 / Rm / A5 / crush grade •~ 290 / 306 / 13-14 / 9 (Sample A), 3 (Sample B)

# •SAME STRENGTH AND SAME ELONGGATION Sapa: DIFFERENT CRASH PERFORMANCE

2

•Sample A Sample B

•Rp0.2 / Rm / A5 / crush grade •~ 290 / 306 / 13-14 / 9 (Sample A), 3 (Sample B)

•INITIATION OF CRACKS AT
•GRAIN
BOUNDARIES