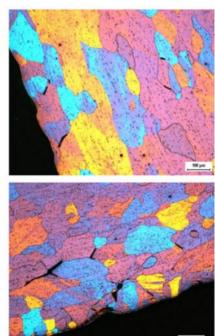

# •SAME STRENGTH AND SAME ELONGGATION Sapa: DIFFERENT CRASH PERFORMANCE

2

•Sample A Sample B

•Rp0.2 / Rm / A5 / crush grade •~ 290 / 306 / 13-14 / 9 (Sample A), 3 (Sample B)

•INITIATION OF CRACKS AT
•GRAIN
BOUNDARIES