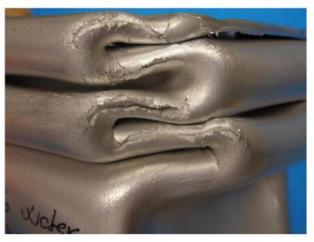

# •SAME STRENGTH AND SAME ELONGGATION Sapa: DIFFERENT CRASH PERFORMANCE

2

•Sample A Sample B

•Rp0.2 / Rm / A5 / crush grade •~ 290 / 306 / 13-14 / 9 (Sample A), 3 (Sample B)

•INITIATION OF CRACKS AT
•GRAIN
BOUNDARIES