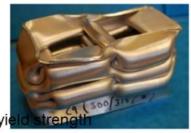

## sapa: MECHANICAL PROPERTIES

Basically, 4 different grades are defined, each
 grade often labelled according to lower yield
 strength limit

| •Class                               | •R <sub>p0.2</sub> (MPa)  | •R <sub>m</sub> (MPa) | •A <sub>5</sub> (%) |
|--------------------------------------|---------------------------|-----------------------|---------------------|
| •Low yield strength •(C20)           | •(180 -220)<br>•200 – 240 | •(≥205)<br>•≥220      | •(≥10)<br>•≥11      |
| •Mid yield strength •(C24)           | •240 - 280                | •≥260                 | •≥10                |
| •High yield strength •(C28)          | •280 - 330                | •≥305                 | •≥10                |
| •Ultra high yield strength<br>•(C32) | •320 - 360                | •≥340                 | •≥10                |