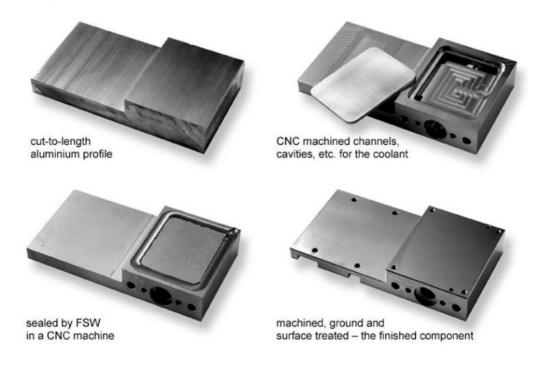

### sapa:

- •FRICTION STIR WELDING APPLIED
- **•ON LIQUID COOLERS FOR ELECTRONICS**

sapa:

•EV BATTERY COOLERS (LIQUID COOLING) BY SAPA

**•USING ALUMINIUM EXTRUSIONS AND FSW** 

Battery Cooling Plate