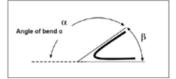

### •3-point bending test

 $\,^{\circ}$ A sample 60 x 60 mm is bent between two supporting rollers untill the bending force is dropped by 15 N from max force

•The bending angle is measured and give a quantative measure on the ductility