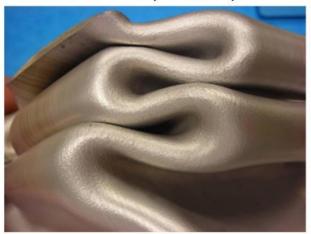

# •SAME STRENGTH AND SAME ELONGGATION Sapa: DIFFERENT CRASH PERFORMANCE

2

•Sample A Sample B

•Rp0.2 / Rm / A5 / crush grade •~ 290 / 306 / 13-14 / 9 (Sample A), 3 (Sample B)

•INITIATION OF CRACKS AT
•GRAIN
BOUNDARIES