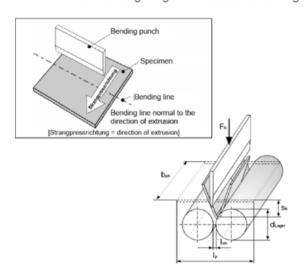

### •3-point bending test

 $\,^{\circ}$ A sample 60 x 60 mm is bent between two supporting rollers untill the bending force is dropped by 15 N from max force

•The bending angle is measured and give a quantative measure on the ductility