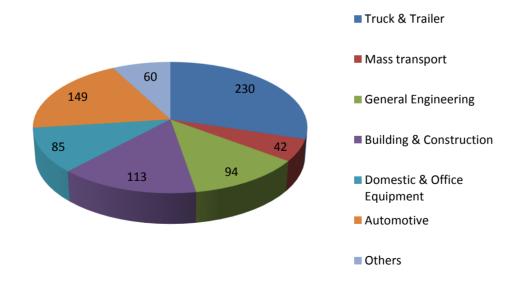

#### TRUCK & TRAILER SEGMENT Total demand in tons allocated by applications

Europe India Americas Asia

THE MARKET DEVELOPER