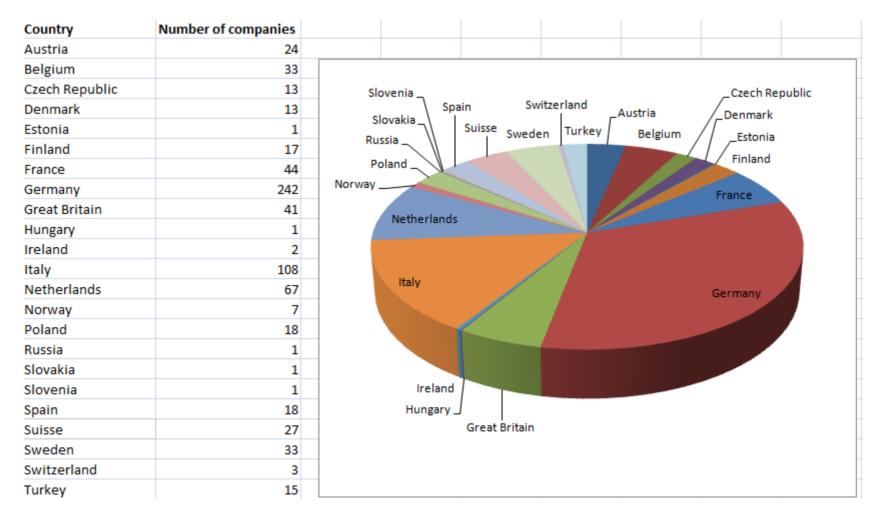

# TRUCK & TRAILER SEGMENT Total numbers obtained in the database allocated by country

Europe India Americas Asia THE MARKET DEVELOPER