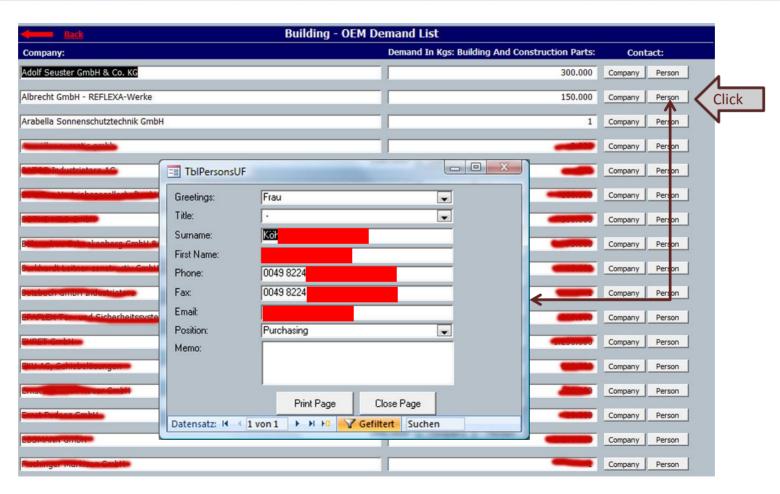

#### **DATABASE - TEASER**

The scroll down list in the top of the form provides easy access to all inserted companies in the database. It is also possible, to adjust or insert a new company into the system by the user.