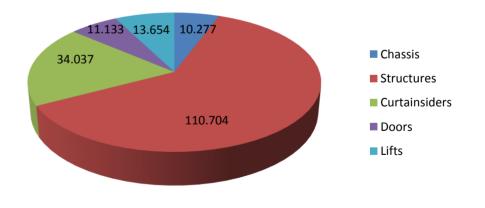

#### TRUCK & TRAILER SEGMENT Total demand in tons allocated by applications

Europe India Americas Asia

THE MARKET DEVELOPER