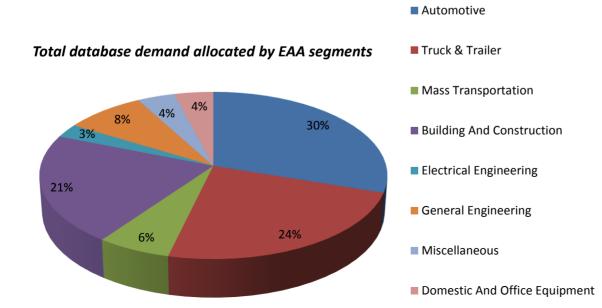

## INTRODUCTION

AluMag® has analyzed the European market for companies sourcing aluminium extrusion profiles, bars & tubes. In total 3.000 companies/ customers were detected with a total yearly demand of 759.000 tons.

#### **Database Content - Information Available For Each Company:**

- Full company address
- Purchase contact details incl. direct e-mail & phone.
- Demand split in semi-finished / machined
- Demand allocated by EAA segment

# **ALUMINIUM EXTRUSION MARKET**

The total demand of 759,000 tons have been allocated by EAA segments. By clicking on one of the 8 segments shown you will be linked to the segment overview form. See next page